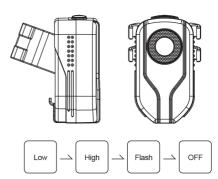

### **INSTRUCTIONS:**

Recharge light before using. Avoid letting battery stay empty for long periods of time, as it may shorten battery life.

Install to seatpost using included silicone band.

Use power switch to select mode you want to use.