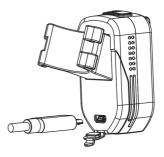

### **CHARGING:**

Micro-USB cable included. Use it to a powered USB port on a device or to a power bank. If *blue light* does not appear near on/off button, the port might not be powered. Blue light will turn green when fully charged (Should require 4 hrs or less.)