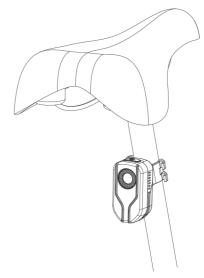

### **INSTRUCTIONS:**

Recharge light before using. Avoid letting battery stay empty for long periods of time, as it may shorten battery life.

Install to seatpost using included silicone band.

Use power switch to select mode you want to use.